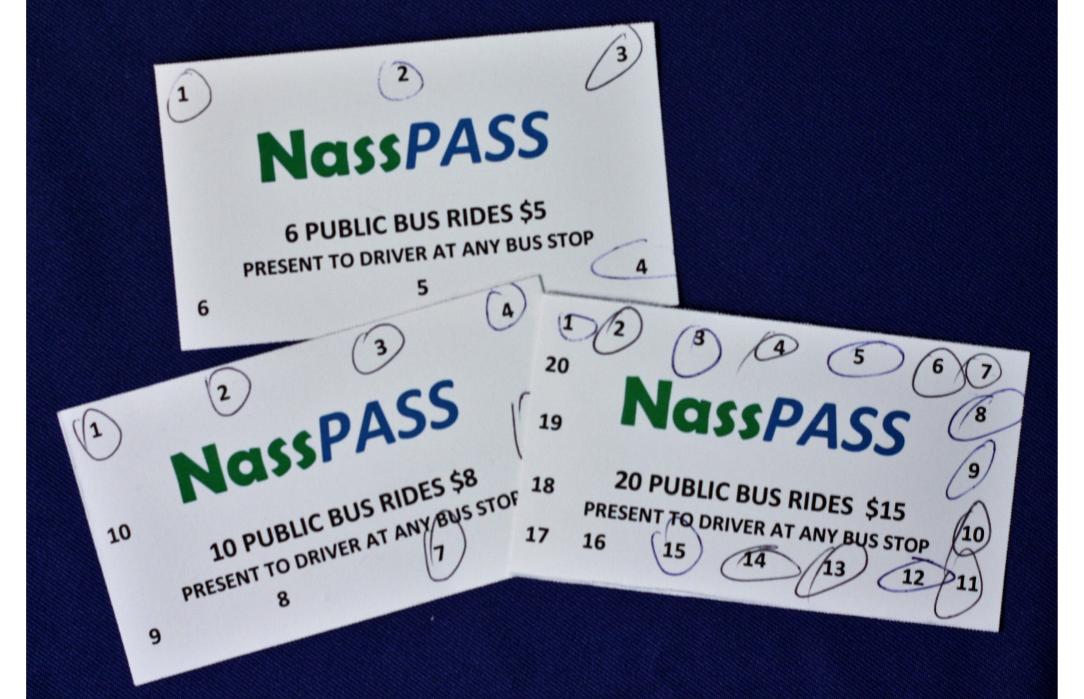

## **NassPASS®**

MULTIPLE RIDES

DISCOUNTED FARES

TRANSIT (BUS STOP-TO-BUS STOP) TRAVEL

NO EXPIRATION

PURCHASED IN ADVANCE BY PASSENGER